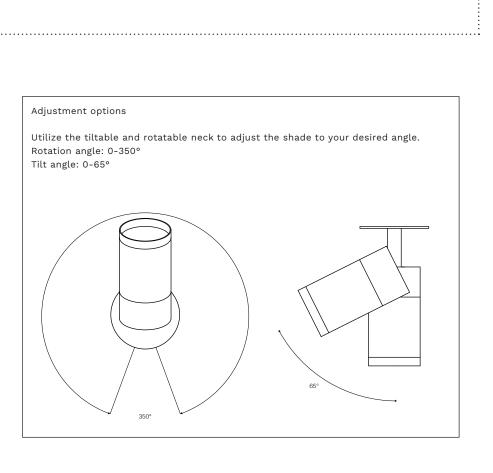

# MOUNTING

Semi-recessed. Mounted directly to pre-installed housing PL / Euro box.