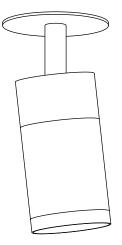

#### CONTENT

- Box fit Ceiling lamp fitted with coverplate prepared for built-in installation (PL / EU).
- White gloves (Wear when installing the brass and nickel-plated brass version, to avoid dark marks on the product).

# MOUNTING

Semi-recessed. Mounted directly to pre-installed housing PL / Euro box.