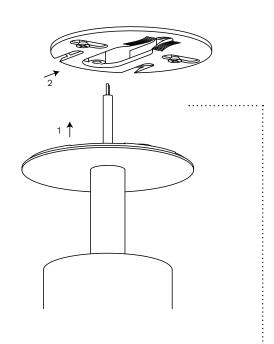

### Step 3

Connect the lamp's cable to the ceiling's cable. Push the lamp towards the box and slide it into place.

# Step 1