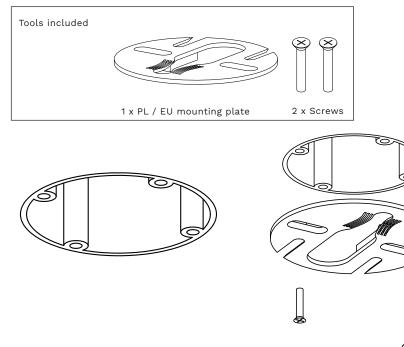

#### CONTENT

- Box fit Ceiling lamp fitted with coverplate prepared for built-in installation (PL / EU).
- White gloves (Wear when installing the brass and nickel-plated brass version, to avoid dark marks on the product).

For additional details on product care and spare parts, please visit thorupcopenhagen.com/care-guide

Step 2

Designed to be fitted directly onto a pre-installed PL/EU box. Pre-cut hole max D68 mm Use the included screws to mount the mounting plate to the pre-installed box.